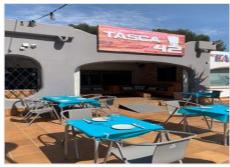

#### Description

Welcome to this unique takeover offer! Situated in the heart of the enchanting Moraira, this charming restaurant presents an excellent opportunity to be part of the vibrant culinary scene of the region. With a space of 110 square meters, including a professional kitchen and an additional terrace of 68 square meters, this establishment enjoys an ideal setting, just steps away from both the beach and the lively city center... The essence of this offer lies in the authenticity of the experience. Here, you won't find gimmicks, only genuine Spanish flavors prepared with passion and craftsmanship. The traditional Spanish cuisine comes to life with an extensive selection of tapas and regional dishes, all made with fresh, high-quality ingredients... The interior of the restaurant exudes a warm and inviting atmosphere, where guests feel right at home. With a total of 94 seats and two cozy lounge areas, the restaurant offers ample space for both intimate dinners and lively gatherings... Moreover, this restaurant has built an excellent reputation in the region, providing a solid foundation for future success. With its perfect location, high-quality culinary offerings, and inviting ambiance, this takeover opportunity represents a dream for those looking to venture into the exciting world of hospitality... Seize this chance to become the proud (leasehold) owner of this gem in Moraira and become part of Spain's rich culinary tradition!