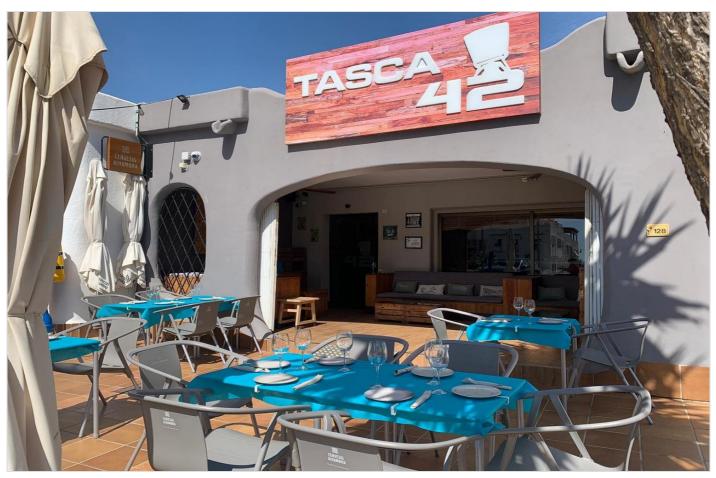

#### Description

Welcome to this unique takeover offer! Situated in the heart of the enchanting Moraira, this charming restaurant presents an excellent opportunity to be part of the vibrant culinary scene of the region. With a space of 110 square meters, including a professional kitchen and an additional terrace of 68 square meters, this establishment enjoys an ideal setting, just steps away from both the beach and the lively city center... The essence of this offer lies in the authenticity of the experience. Here, you won't find gimmicks, only genuine Spanish flavors prepared with passion and craftsmanship. The traditional Spanish cuisine comes to life with an extensive selection of tapas and regional dishes, all made with fresh, high-quality ingredients... The interior of the restaurant exudes a warm and inviting atmosphere, where guests feel right at home. With a total of 94 seats and two cozy lounge areas, the restaurant offers ample space for both intimate dinners and lively gatherings... Moreover, this restaurant has built an excellent reputation in the region, providing a solid foundation for future success. With its perfect location, high-quality culinary offerings, and inviting ambiance, this takeover opportunity represents a dream for those looking to venture into the exciting world of hospitality... Seize this chance to become the proud (leasehold) owner of this gem in Moraira and become part of Spain's rich culinary tradition!